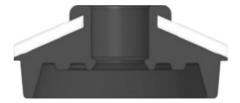

The washer has been designed to seal in four locations, offering ultimate sealing and protection.

| Code         | Fastener Gauge | Outside Diameter<br>(mm) | Box Qty |
|--------------|----------------|--------------------------|---------|
| DM-A25-B14-D | #14            | 25                       | 5000    |