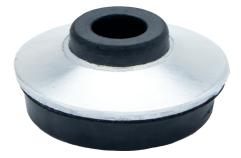

## **DEKS WASHERS - CYCLONIC**

Deks Cyclonic range of washers are ideal for metal roof applications that require high strength, UV, Ozone and corrosion resistance.

- · Vibrational loads being designed for cyclonic environments
- Outstanding sealing with rubber profile sealing securely
- High strength with metal profile taking the strain

The washer has been designed to seal in four locations, offering ultimate sealing and protection.

| Code         | Fastener Gauge | Outside Diameter<br>(mm) | Box Qty |
|--------------|----------------|--------------------------|---------|
| DM-A25-B14-D | #14            | 25                       | 5000    |